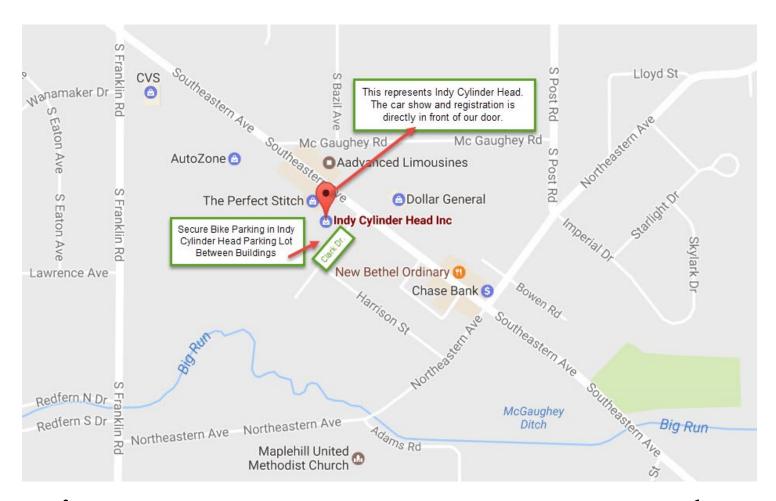

|  |
|                    |                   | If you are parked in the car show area you must be registered.                                                                                                                                                                                                                                                                                                                  |                                                                                                                                                                       |  |

## Car, Truck, Tractor and Motorcycle Show Map and Parking



## Discover Downtown Wanamaker Sponsors of 2023 Car Show

Aaron Freeman State Senate
Allied Appliances
Boy Scout Troop 1776
Brian Mowery City County Council
Cookie's Body Shop
Constable Jeff Duhamell
Envy Salon
Focus Therapeutic Massage
Franklin Township Civic League
Indy Cylinder Head
Judge John Kitley

K-Motion Valve Springs
Mac's Barber Shop
Mascari Dry Cleaners
Mike Speedy State Representative
New Bethel Ordinary
Ray Skillman Chevrolet
Shear Creations Hair Salon
Shelly Wynn State Farm
Steve Jeffris
The Russell Flagle Charitable Trust
Total Restorations